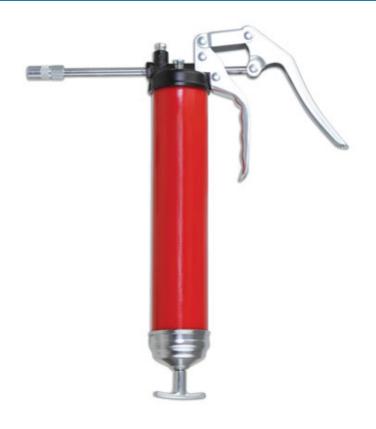

## **Supa-Lite Aluminium Pistol Grease Gun**

Supa-Lite aluminium pistol grip grease gun with variable stroke for confined areas. Develops 5000psi with dual discharge ports.

## **Additional Information**

- 25% lighter than standard grease guns.
- Barrel manufactured from 1.6mm aluminium with steel extension and 4 jaw coupler.
- Dual discharge ports from front or top for hard to reach areas.
- Develops 5000psi (345 bar).
- · For use with 400gm grease cartridges (available from Connect Part No. 35332).